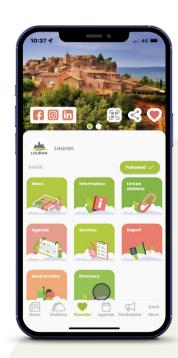

#### **LINKED STATIONS**

"If my municipality or federation of municipalities has decided to create several illiwap stations for associations, schools, roadworks, etc., I can follow only the ones that interest me".

#### **EVENTS**

"Using the agenda, I can see all events in my municipality or federation of municipalities and neighbouring municipalities or federation of municipalities, based on my interests".

#### **SURVEYS**

"I receive a notification whenever the municipalities or federation of municipalities needs my opinion as a citizen".

#### **RESPONSES TO REPORTS**

"In my illiwap app, I can see all the reports I have submitted and their progress as well as any responses from my municipalities or federation of municipalities".