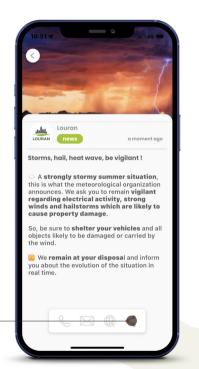

## ILLIWAP - A USEFUL EVERYDAY APP **FOR CITIZENS**

From their news feed, citizens can click on each message to see the details.

Users can click and zoom in on images and PDF files in the content of the message. They can also share information with their personal contacts who do not have illiwap if there is an important alert.