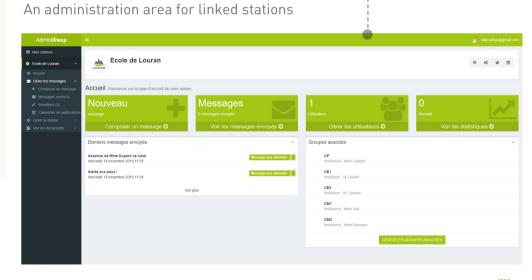

## **100% ONLINE**

A simple, intuitive administration area for the federation of municipalities

#### **ILLIWAP OUR FEATURES**

#### **OPTIMIZED MANAGEMENT WITH:**

- Send unlimited notifications
- Complete message management :
  - scheduling and recurrence
  - integration of files and links
  - sending reports
  - drafts
  - copies, changes, deletion and relaying
- Management of administrators' rights access
- Message widget for integration on communities' website
- **Support**, **hosting** et **maintenance** included for the term of subscription agreement.