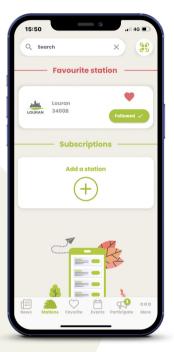

#### **LINKED STATIONS**

"If my municipality or federation of municipalities has decided to create several illiwap stations for associations, schools, roadworks, etc., I can follow only the ones that interest me".