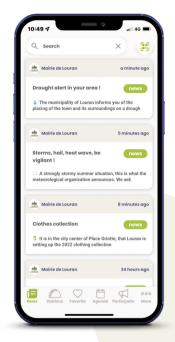

#### INFORMATION

Federation of municipalities news: roadworks, events, closures, registrations.

a link with residents by offering them an interactive tool.

#### **LINKED STATIONS**

"If my municipality or federation of municipalities has decided to create several illiwap stations for associations, schools, roadworks, etc., I can follow only the ones that interest me".