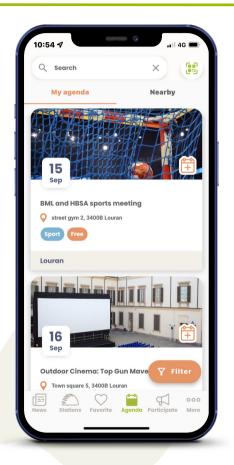

#### **EVENTS**

"Using the agenda, I can see all events in my municipality or federation of municipalities and neighbouring municipalities or federation of municipalities, based on my interests".