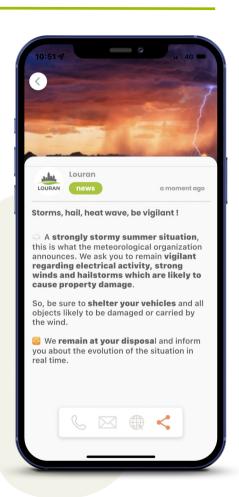

Weather warnings, local authority orders, health advice, power or water cuts, etc.

#### **ALERTS AND NEWS**

"I receive a notification or text message on my smartphone when a news item or alert is sent".