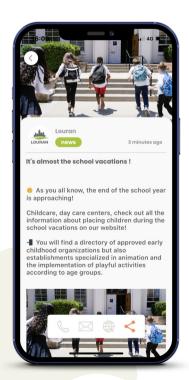

## ILLIWAP - A USEFUL EVERYDAY APP **FOR CITIZENS**

From their news feed, citizens can click on each message to see the details.

Users can click and zoom in on images and PDF files in the content of the message. They can also share information with their personal contacts who do not have illiwap if there is an important alert.