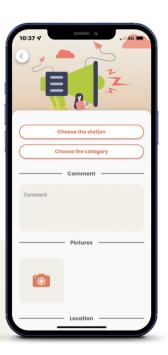

# Citizens can participate in federation of municipalities life through the civic engagement features:

- Citizen reports
- Suggestion box
- Surveys

Federation of municipalities can choose to activate only the features that interest them.