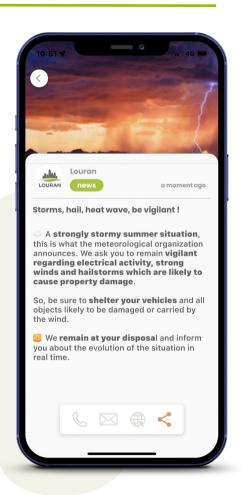

Weather warnings, local authority orders, health advice, power or water cuts, etc.

## ILLIWAP - A USEFUL EVERYDAY APP FOR CITIZENS

From their news feed, citizens can click on each message to see the details.

Users can click and zoom in on images and PDF files in the content of the message. They can also share information with their personal contacts who do not have illiwap if there is an important alert.