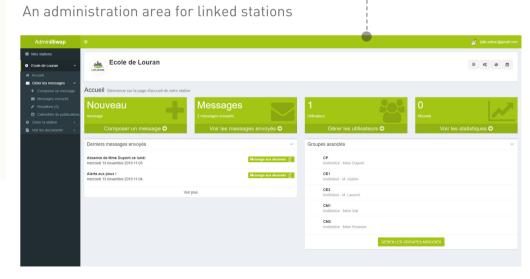

## A simple, intuitive administration area for the intercommunality

### **OPTIMIZED MANAGEMENT WITH:**

- Send unlimited notifications
- Complete message management :
  - scheduling and recurrence
  - integration of files and links
  - sending reports
  - drafts
  - copies, changes, deletion and relaying
- Management of administrators' rights access
- Message widget for integration on your website
- **Support**, **hosting** et **maintenance** included for the term of your subscription agreement.