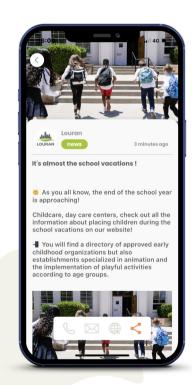

## ILLIWAP - A USEFUL EVERYDAY APP FOR CITIZENS

From their news feed, citizens can click on each message to see the details.

Users can click and zoom in on images and PDF files in the content of the message. They can also share information with their personal contacts who do not have illiwap if there is an important alert.