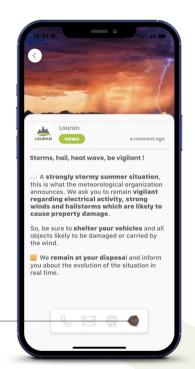

Weather warnings, local authority orders, health advice, power or water cuts, etc.

## ILLIWAP - A USEFUL EVERYDAY APP FOR CITIZENS

From their news feed, citizens can click on each message to see the details.

Users can click and zoom in on images and PDF files in the content of the message. They can also share information with their personal contacts who do not have illiwap if there is an important alert.