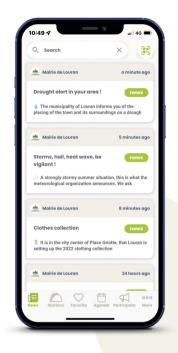

### RECEIVE INFORMATION

#### **ALERTS AND NEWS**

'I receive a notification or text message on my smartphone when a news item or alert is sent'.

#### **LINKED STATIONS**

'If my commune or intercommunality has decided to create several illiwap stations for associations, schools, roadworks, etc., I can follow only the ones that interest me'.