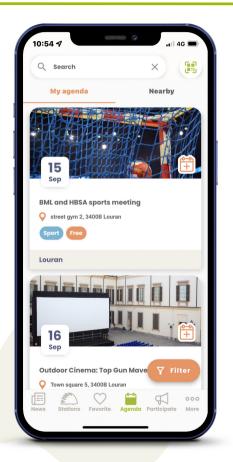

### RECEIVE INFORMATION

### **EVENTS**

'Using the calendar, I can see all events in my commune or intercommunality and neighbouring communes or intercommunalities, based on my interests'.