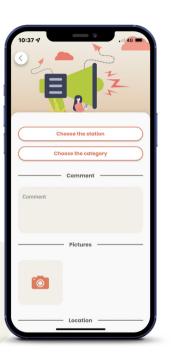

# Citizens can participate in intercommunality life through the civic engagement features:

- Citizen reports
- Suggestion box
- Surveys

Intercommunalities can choose to activate only the features that interest them.