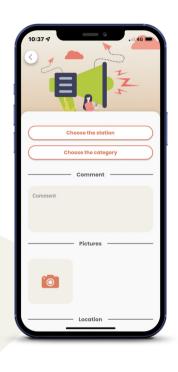

### **RESPONSES TO REPORTS**

"In my illiwap app, I can see all the reports I have submitted and their progress as well as any responses from my municipalities or federation of municipalities".