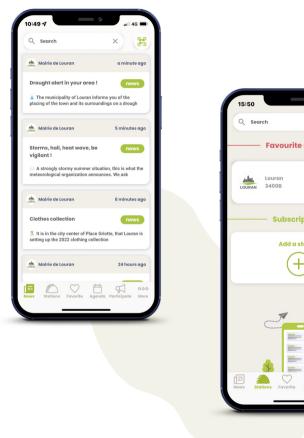

Storms, hail, heat wave, be vigilant !

○ A strongly stormy summer situation, this is what the meteorological organization announces. We ask you to remain vigilant regarding electrical activity, strong winds and hailstorms which are likely to cause property damage.

So, be sure to **shelter your vehicles** and all objects likely to be damaged or carried by the wind.

We remain at your disposal and inform you about the evolution of the situation in real time.

### **ALERTS AND NEWS**

"I receive a notification or text message on my smartphone when a news item or alert is sent"