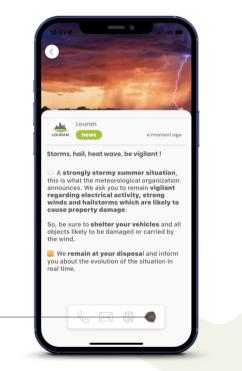

Storms, hail, heat wave, be vigilant !

○ A strongly stormy summer situation, this is what the meteorological organization announces. We ask you to remain vigilant regarding electrical activity, strong winds and hailstorms which are likely to cause property damage.

So, be sure to **shelter your vehicles** and all objects likely to be damaged or carried by the wind.

We remain at your disposal and inform you about the evolution of the situation in real time.