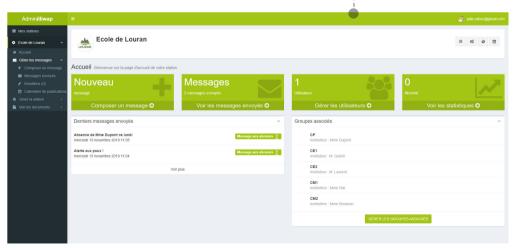

### **100% ONLINE**

A simple, intuitive administration area for the federation of municipalities

An administration area for linked stations

### **OPTIMIZED MANAGEMENT WITH :**

- Send unlimited **notifications**
- Complete **message management :** 
  - scheduling and recurrence
  - integration of files and links
  - sending reports
  - drafts
  - copies, changes, deletion and relaying
- Management of administrators' rights access
- **Message widget** for integration on communities' website
- **Support**, **hosting** et **maintenance** included for the term of subscription agreement.