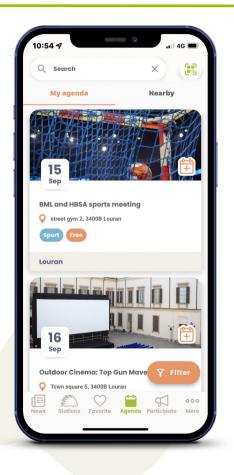

### **EVENTS**

"Using the agenda, I can see all events in my municipality or federation of municipalities and neighbouring municipalities or federation of municipalities, based on my interests".